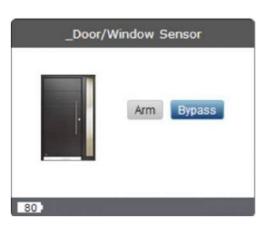

## Door/Window detector

The battery powered door/window detector is used to detect if a door or window is open or closed

You can change the way the door/window detector mini is displayed and the widget title, giving you an interface that fits your home.

Always monitor your Home's Doors & Windows

Because of its small size the sensor goes completely undetected

No drilling needed

Easiest installation