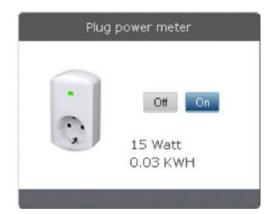

### **Power Meter**

You can turn on/off and measure the power consumption of the devices connected to the power meter and switch.

Change the icon of power meter and replace with any widget you use at your home, whether it was your refrigirator or pool light. Power Meter & switch lets you control a variety of devices

Control the power meter and switch through web or NETIChome mobile application.

Power Meter lets you monitor the electrecity consumption of the attached electric device and may help you reduce it by applying scenarios and schedules.