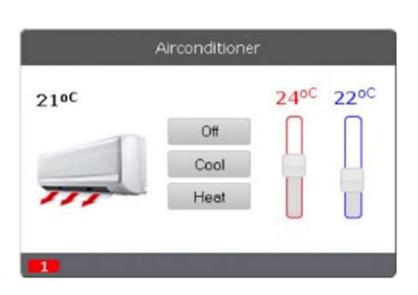

# A/C control

The battery or USB powered A/C control module is used for controlling your air conditioning unit.

# Control your air conditioner remotely

The air conditioner control is an infrared extender module specially designed for air-conditioner control. It fits into NETIChome network by converting NETIChome commands to infrared commands that your air conditioner understands.

# Control your A/C from your Smartphone or PC