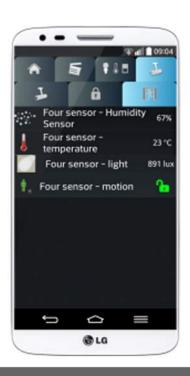

### Four sensor

The four in one sensor is used to detect motion, temperature, lightning and humidity.

Always keep an eye on your Home status

Set schedules according to four sensor outputs

Monitor your home from anywhere in the world by using NETIChome's mobile application for Android or iOS.