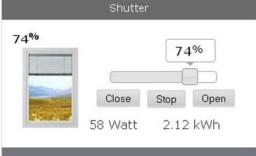

### Shutter

This module is used to control the motor of blinds, rollers, shades, garage doors, gates, venetian blinds, etc..

## 4 simple steps to get started

Various displays, horizontal, vertical or garage door...

Avoid disruptive wiring by using wireless technology, NO drilling or construction work needed.