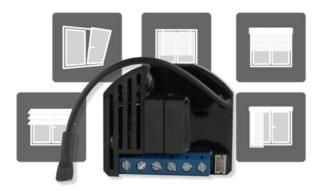

### Shutter

This module is used to control the motor of blinds, rollers, shades, garage doors, gates, venetian blinds, etc..

## 4 simple steps to get started

Various displays, horizontal, vertical or garage door...

Avoid disruptive wiring by using wireless technology, NO drilling or construction work needed.