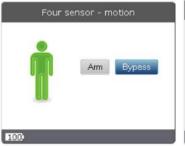

### Four sensor

The four in one sensor is used to detect motion, temperature, lightning and humidity.

Always keep an eye on your Home status

Set schedules according to four sensor outputs

Monitor your home from anywhere in the world by using NETIChome's mobile application for Android or iOS.