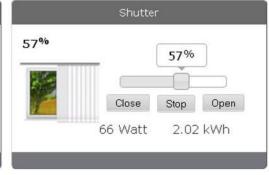

### Shutter

This module is used to control the motor of blinds, rollers, shades, garage doors, gates, venetian blinds, etc..

## 4 simple steps to get started

Various displays, horizontal, vertical or garage door...

Avoid disruptive wiring by using wireless technology, NO drilling or construction work needed.