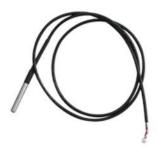

# Temperature sensor

The digital temperature sensor has a 1 meter cable with connector to connect directly to your NETIChome modules