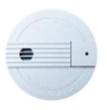

### Smoke detector

The battery operated smoke detector is used to detect smoke, notify you and apply scenarios