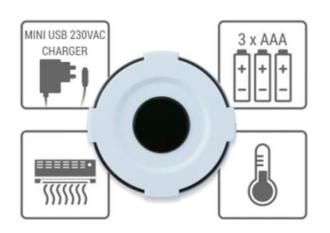

# A/C control

The battery or USB powered A/C control module is used for controlling your air conditioning unit.

# Control your air conditioner remotely

The air conditioner control is an infrared extender module specially designed for air-conditioner control. It fits into NETIChome network by converting NETIChome commands to infrared commands that your air conditioner understands.

# Control your A/C from your Smartphone or PC