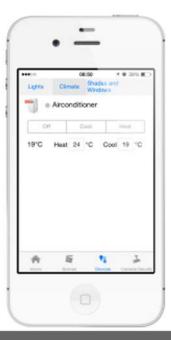

# A/C control

The battery or USB powered A/C control module is used for controlling your air conditioning unit.

# Control your air conditioner remotely

The air conditioner control is an infrared extender module specially designed for air-conditioner control. It fits into NETIChome network by converting NETIChome commands to infrared commands that your air conditioner understands.

# Control your A/C from your Smartphone or PC