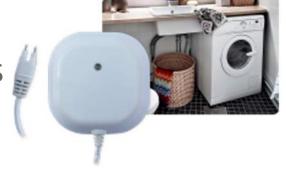

### Flood detector

The battery operated flood detector is used to detect water leaks and spills.

Useful at bathrooms and kitchens

Monitor pool water level

Avoid any disaster and always get notified by NETIChome's mobile application, and do not worry if you are travelling or leaving home for a long period of time.