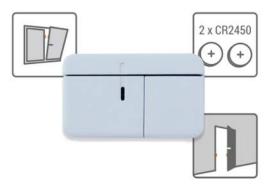

## Door/Window detector

The battery powered door/window detector is used to detect if a door or window is open or closed

You can change the way the door/window detector mini is displayed and the widget title, giving you an interface that fits your home.

Always monitor your Home's Doors & Windows

Because of its small size the sensor goes completely undetected

No drilling needed

Easiest installation