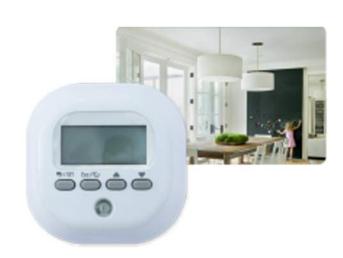

### **Thermostat**

The thermostat can be used to control the temperature of various heating elements within your home such as radiators, central heating or floor heating.