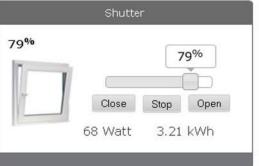

### Shutter

This module is used to control the motor of blinds, rollers, shades, garage doors, gates, venetian blinds, etc..

## 4 simple steps to get started

Various displays, horizontal, vertical or garage door...

Avoid disruptive wiring by using wireless technology, NO drilling or construction work needed.