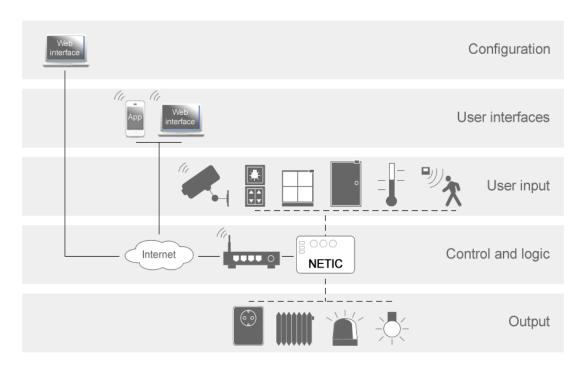

### **How NETIChome® works:**

NETIChome is actually very easy, simply you install a small module for every device you want to control. *Ex:* 3 Shade Control modules for 3 shades, 3 A/C control modules for controlling A/Cs and 2 motion detectors to detect any motion in 2 different areas.

All of these modules are very small devices, easily installed (plug & play) and will be individually introduced in the next pages.

These modules are controlled and configured by 1 NETIC unit (control/base unit).

This NETIC unit is connected to the internet to allow you access through your easy interface mobile application or simply any web browser.

**NETIChome**<sup>®</sup> is the most powerful, reliable, cost efficient and eco-friendly home automations and security solution which teaches your home how to care for you.