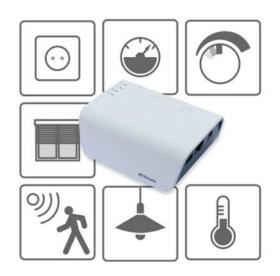

### Main unit > NETIC

The NETIC main unit is used to manage and control the connected NETIChome devices, such as Dimmer, Shutter, On/Off, Double on/off, temperature sensors, and many others

You can use your existing WiFi network giving you great value for your money.

Expand your network and add additional home automation modules to your home automation network at anytime.

Access your home wherever you are through your Smartphone or PC

Avoid disruptive wiring by using wireless technology, NO drilling or construction work needed.