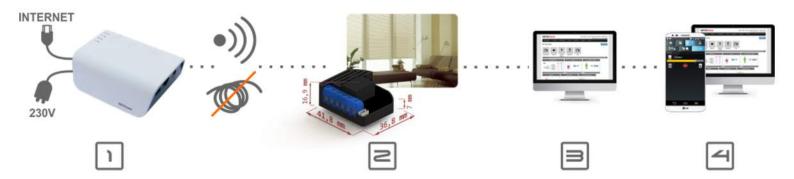

### **How NETIChome® works:**

NETIChome is actually very easy, simply you install a small module for every device you want to control. *Ex:* 3 Shade Control modules for 3 shades, 3 A/C control modules for controlling A/Cs and 2 motion detectors to detect any motion in 2 different areas.

All of these modules are very small devices, easily installed (plug & play) and will be individually introduced in the next pages.

These modules are controlled and configured by 1 NETIC unit (control/base unit).

This NETIC unit is connected to the internet to allow you access through your easy interface mobile application or simply any web browser.

**NETIChome**<sup>®</sup> is the most powerful, reliable, cost efficient and eco-friendly home automations and security solution which teaches your home how to care for you.

## 4 simple steps to get started

Various displays, horizontal, vertical or garage door...

Avoid disruptive wiring by using wireless technology, NO drilling or construction work needed.