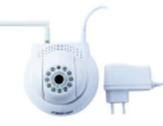

### IP Camera

The Wireless IP Camera is an effective addition with IP camera you literally keep an eye on yourhome always and from anywhere you can also keep recordings.