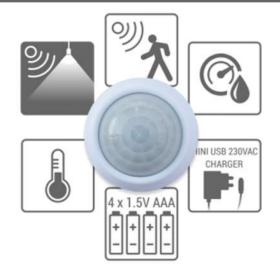

### Four sensor

The four in one sensor is used to detect motion, temperature, lightning and humidity.

Always keep an eye on your Home status

Set schedules according to four sensor outputs

Monitor your home from anywhere in the world by using NETIChome's mobile application for Android or iOS.