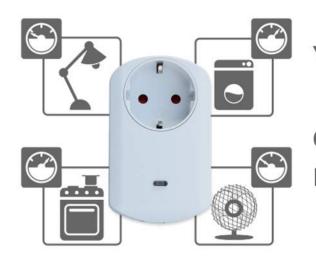

### **Power Meter**

You can turn on/off and measure the power consumption of the devices connected to the power meter and switch.

Change the icon of power meter and replace with any widget you use at your home, whether it was your refrigirator or pool light. Power Meter & switch lets you control a variety of devices

Control the power meter and switch through web or NETIChome mobile application.

Power Meter lets you monitor the electrecity consumption of the attached electric device and may help you reduce it by applying scenarios and schedules.