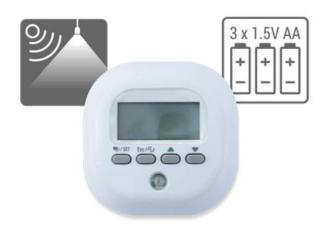

### Radiator thermostat

The battery operated radiator thermostat module is used to manage the room heating.

### **Thermostat**

The thermostat can be used to control the temperature of various heating elements within your home such as radiators, central heating or floor heating.