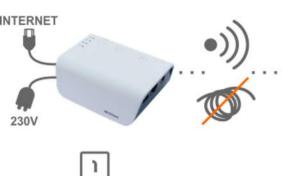

### Main unit > NETIC

The NETIC main unit is used to manage and control the connected NETIChome devices, such as Dimmer, Shutter, On/Off, Double on/off, temperature sensors, and many others

You can use your existing WiFi network giving you great value for your money.

Expand your network and add additional home automation modules to your home automation network at anytime.

Access your home wherever you are through your Smartphone or PC

Avoid disruptive wiring by using wireless technology, NO drilling or construction work needed.