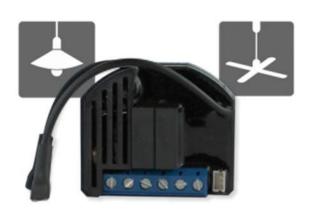

Flush dimmer module is used for dimming the light or to manage the speed of a fan.

Wide range of bulbs

Easiest Installation, no wiring no construction work

Smallest Light control module

Reduce electricity consumption and additional features