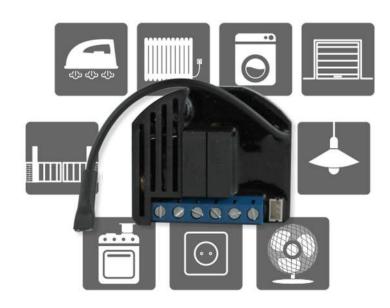

## On/Off & Double On/Off

The on/off module is used for switching On or Off any electrical device like light, fan, oven, power socket, garage door, electric radiator, water heater, etc...

ON/OFF has unlimited applications, you can use it to control your electric water pump, pool filter, garden irrigator, or whatever you like, giving you the ability to set scenarios or schedules to literally anything at your home

Top Quality and Long Durability