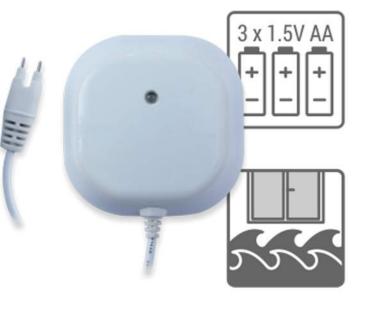

### Flood detector

The battery operated flood detector is used to detect water leaks and spills.

Useful at bathrooms and kitchens

Monitor pool water level

Avoid any disaster and always get notified by NETIChome's mobile application, and do not worry if you are travelling or leaving home for a long period of time.